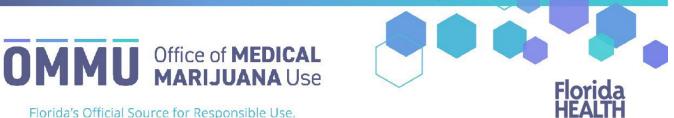

**Step 7:** If the daily dose value for one or more routes exceeds the current maximum daily dose limit you will be informed that the current dose values for these orders will require a "Daily Dose Request for Exception" form to be completed per <u>Section 381.986(4)(f)1., Florida Statutes</u>. <u>Click here</u> to view the guide for submitting a Request for Exception form.

**Step 8:** Click "GO BACK" to go back and lower the daily dose values for your patient's orders or click "ACKNOWLEDGE AND SAVE" to proceed with saving this certification to complete the Daily Dose Request for Exception form for OMMU's approval.