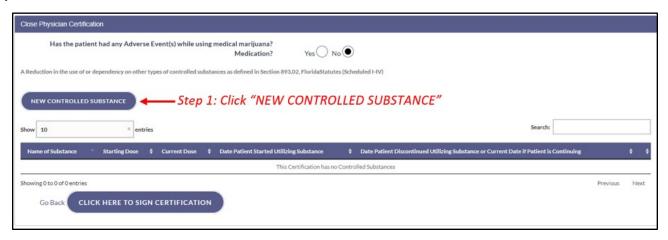

## Understanding the Registry Close a Certification – Controlled Substance

In the process of closing a certification, it is required that you report when a patient has a reduction in use or dependency of a controlled substance while using medical marijuana.

\*For information on closing or deactivating a certification, click here.

Step 1: Click "New Controlled Substance."

**Step 2:** Fill in all the information of the controlled substance.

Step 3: Click "Save."