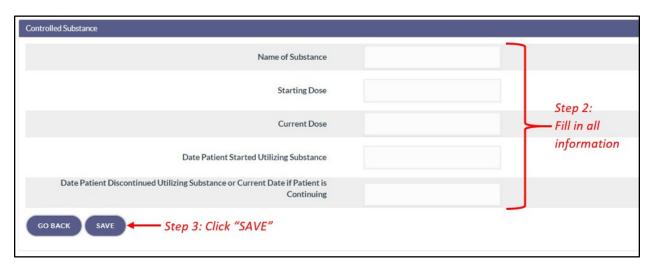

\*For information on closing or deactivating a certification, click here.

Step 1: Click "New Controlled Substance."

**Step 2:** Fill in all the information of the controlled substance.

Step 3: Click "Save."