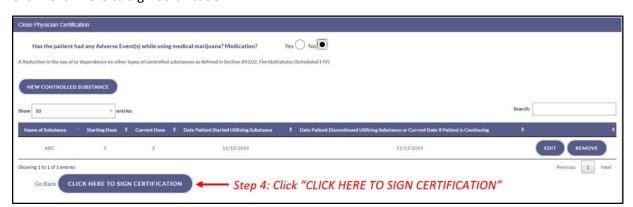

Verify the information. Repeat steps 1-3, as needed.

Step 4: Click "Click Here to Sign Certification."