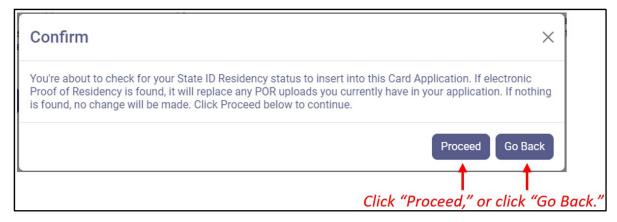

**Step 12a:** If you clicked "Check State Residency Status," a pop-up appears for you to confirm pulling your residency information from FLHSMV.

Review the information pulled from FLHSMV. If the information is correct, click "Proceed." If the information is not correct, click "Go Back" to return to the Proof of Residency screen.