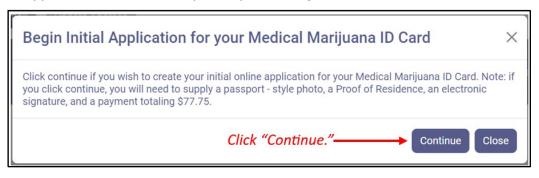

## Step 5:

If you are completing an **Initial Application**, a pop-up appears for you to confirm starting your application. Click "Continue." **For Initial Application instructions, skip to Step 7 on this guide.** 