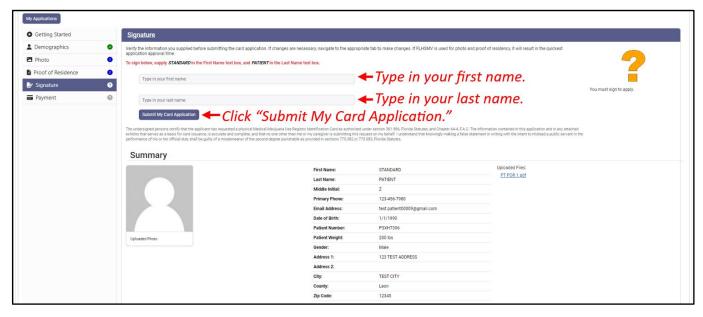

Step 14: Electronically sign your application, then click "Submit My Card Application."

**Step 15:** After clicking "Submit My Card Application," a pop-up appears informing you that a payment needs to be submitted. Click "Close."