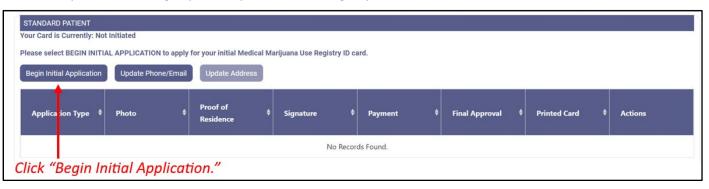

## Step 4:

If you are beginning your **Initial Application**, click "Begin Initial Application." You may begin your initial application immediately after becoming a qualified patient in the Registry.

If you are beginning your **Renewal Application**, click "Begin Renewal." You may start a renewal application **45 days prior** to your card's expiration date. The number of days until you can begin a renewal application will be listed on this page. If your previous card is still valid, renewing your card will not affect your ability to obtain products.

## Step 5:

If you are completing an **Initial Application**, a pop-up appears for you to confirm starting your application. Click "Continue." **For Initial Application instructions, skip to Step 7 on this guide.** 