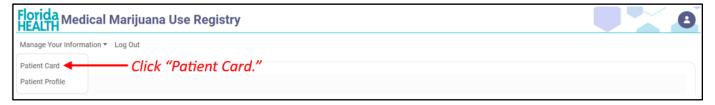

Step 3: Click "Patient Card" from the drop-down menu.

## Step 4:

If you are beginning your **Initial Application**, click "Begin Initial Application." You may begin your initial application immediately after becoming a qualified patient in the Registry.

If you are beginning your **Renewal Application**, click "Begin Renewal." You may start a renewal application **45 days prior** to your card's expiration date. The number of days until you can begin a renewal application will be listed on this page. If your previous card is still valid, renewing your card will not affect your ability to obtain products.