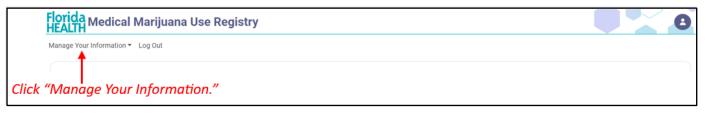

**Step 1:** Log into the Medical Marijuana Use Registry, <u>MMURegistry.FLHealth.gov</u>. \*If you do not remember your password, learn how to reset it by <u>clicking here</u>.

Step 2: Click the "Manage Your Information" drop-down menu option.

Step 3: Click "Patient Card" from the drop-down menu.