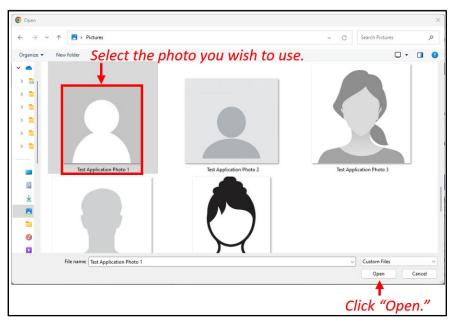

Review the photo pulled from FLHSMV. If you are satisfied with the photo, click "Continue" to move to the next screen.

**Step 10b:** If you clicked "Supply My Own," your computer's File Explorer will open. Select the photo you wish to use, then click "Open."

After clicking "Open," you are returned to the Photo screen. Click "Continue" to move to the next section of the application.

| Initial Application for: ST                                                                                     | ANDARD                                                                       | PATIENT (Patient)                                                  |                                                                                                                                                                                                                                                                                                                                                                                                                                                                                                                                                                                                                                                                                   |                                                                                                 |
|-----------------------------------------------------------------------------------------------------------------|------------------------------------------------------------------------------|--------------------------------------------------------------------|-----------------------------------------------------------------------------------------------------------------------------------------------------------------------------------------------------------------------------------------------------------------------------------------------------------------------------------------------------------------------------------------------------------------------------------------------------------------------------------------------------------------------------------------------------------------------------------------------------------------------------------------------------------------------------------|-------------------------------------------------------------------------------------------------|
| My Applications                                                                                                 |                                                                              | Your photo will appear h                                           | ere.                                                                                                                                                                                                                                                                                                                                                                                                                                                                                                                                                                                                                                                                              |                                                                                                 |
| Getting Started                                                                                                 |                                                                              | Photo                                                              |                                                                                                                                                                                                                                                                                                                                                                                                                                                                                                                                                                                                                                                                                   |                                                                                                 |
| <ul> <li>Demographics</li> <li>Photo</li> <li>Proof of Residence</li> <li>Signature</li> <li>Payment</li> </ul> | <ul> <li>♥</li> <li>0</li> <li>0</li> <li>0</li> <li>0</li> <li>0</li> </ul> | ID Card #:<br>0.82043X0R71<br>Supply a Photo Remove Existing Photo | A full-face photo must be submitted to complete your application. If your Florida Driver License photo or Florida identification Card photo appears in your application in the Registry resulting from your Medical Marijuana Card Application.<br>If you desire to utilize a separate photo, please mail or upload a full-face, passport-type, color photograph taken within the last 90 days. Passport-type photos must be color, clear, with a full write background. The photograph must be taken in romal street attire, without a hat, head covering, or glasses. A selfie snapshot, vending machine prints, glamour shots, magazine or full-lengt photos are unacceptable. | A photo was uploaded on 05/30/2024. It must be approved by The Office of Medical Marijuana Use. |
|                                                                                                                 |                                                                              |                                                                    | Go Back Continue -Click "Continue."                                                                                                                                                                                                                                                                                                                                                                                                                                                                                                                                                                                                                                               |                                                                                                 |