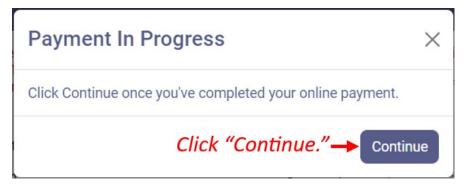

| ves a [\$75/\$15] processing fe | ee. A 2.75        |                                           |                  |
| convenience fee will                  | be added to each online pay     | ment.             |                                           |                  |
| Department of Hea                     | 195                             |                   |                                           | www.Bill2Pay.com |
| Department of Hea                     |                                 |                   |                                           | www.biii2Pay.com |

**Step 24:** Once you are returned to the Registry, click "Continue" on the Payment in Progress modal. This will return you to your completed Medical Marijuana Use Registry ID Card Application.



Your application will now show as "Submitted." There is nothing further for you to complete at this time.

You can check the status of your application as it is being reviewed. To learn what each status icon means, please see our <u>Understanding My Application Status</u> guide on our website: <u>KnowTheFactsMMJ.com/Registry/#Instructional-Guides</u>.

Once your Identification Card application has been approved, you will then be able to contact one of the <u>licensed Medical</u> <u>Marijuana Treatment Centers</u> to fill an order. A complete list of licensed treatment centers and their dispensing locations can be found on our website: <u>KnowTheFactsMMJ.com/MMTC</u>.

> For additional information, visit KnowTheFactsMMJ.com