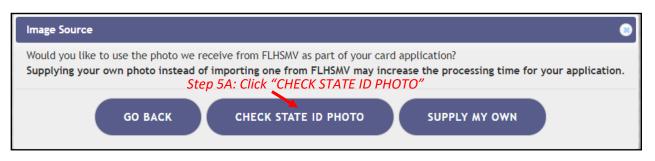

**Step 5A:** A prompt appears for you to either check for your Florida State ID photo or to supply your own passport-style photo. Clicking "CHECK MY STATE ID" will upload your driver's license photo from the Florida Department of Highway Safety and Motor Vehicles' (FLHSMV) demographic database. Clicking "SUPPLY MY OWN" will allow you to upload your own photo from your device. (Using the FLHSMV sourced data will automatically approve the photo and may cut down on processing time, while supplying your own photo may increase the processing time.)