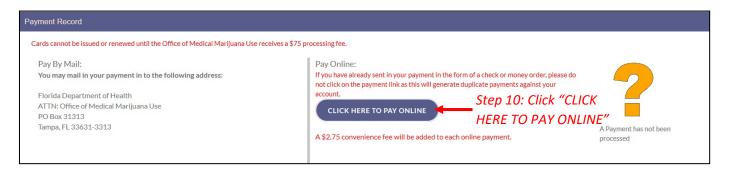

**Step 9:** A pop-up message will appear, stating that the application is not complete until you submit the processing fee. Click "CLOSE."

**Step 10:** Click the button that says, "CLICK HERE TO PAY ONLINE," which will appear after you submit your card application.

**Step 11:** A new window will open containing the Bill2Pay interface, where you can supply your payment details. Payments by e-check and credit card are accepted. A \$2.75 convenience fee applies to each online payment.