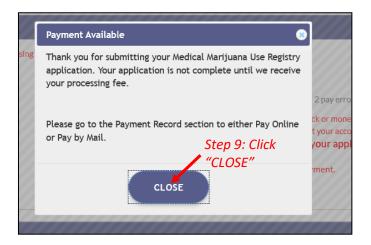

**Step 9:** A pop-up message will appear, stating that the application is not complete until you submit the processing fee. Click "CLOSE."

**Step 10:** Click the button that says, "CLICK HERE TO PAY ONLINE," which will appear after you submit your card application.