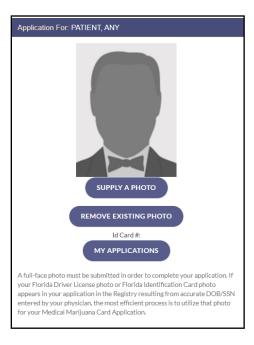

**Step 4:** A prompt will appear for you to confirm that you wish to continue to the Initial Application. Click "CONTINUE" to proceed to the application.

**Step 5:** Click "SUPPLY A PHOTO" to either supply your State ID photo, or to supply your own passport-style photo to your application.