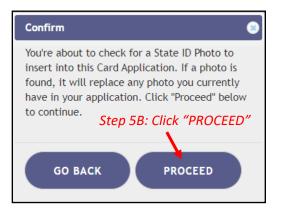

**Step 5B:** Read the prompt and click "PROCEED" to continue.

The photo from FLHSMV will be displayed on your application. The photo is automatically approved when using FL HSMV to supply your application.