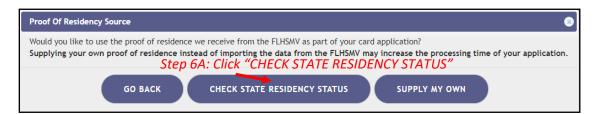

**Step 5A:** A prompt appears for you to either check for your Florida State ID photo or to supply your own passport-style photo. Clicking "CHECK MY STATE ID" will upload your driver's license photo from the Florida Department of Highway Safety and Motor Vehicles' (FLHSMV) demographic database. Clicking "SUPPLY MY OWN" will allow you to upload your own photo from your device. (Using the FLHSMV sourced data will automatically approve the photo and may cut down on processing time, while supplying your own photo may increase the processing time.)