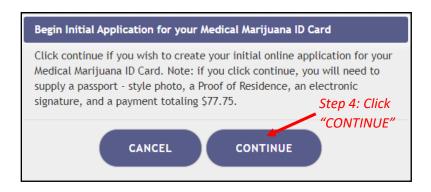

**Step 4:** A prompt will appear for you to confirm that you wish to continue to the Initial Application. Click "CONTINUE" to proceed to the application.

**Step 5:** Click "SUPPLY A PHOTO" to either supply your State ID photo, or to supply your own passport-style photo to your application.