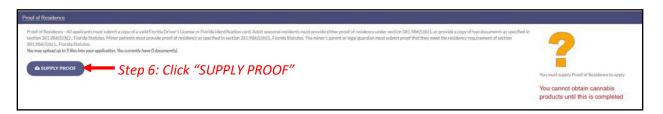

Step 6: Scroll down to the section titled "Proof of Residence" and then click "SUPPLY PROOF."

**Step 6A**: A prompt will appear for you to choose how to supply your documentation. Click "CHECK STATE RESIDENCY STATUS" to obtain your Driver License or Florida State ID from FLHSMV. If you wish to upload your own proof of residency document, click "SUPPLY MY OWN." Select the file you wish to upload and click "OPEN." The document will appear below the "SUPPLY RESIDENCE" button.