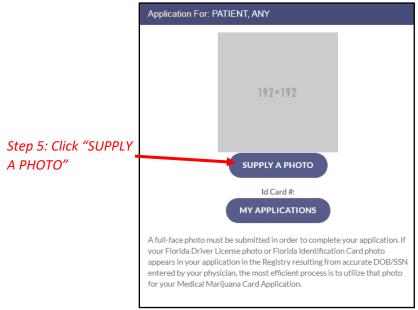

**Step 4:** A prompt will appear for you to confirm that you wish to continue to the Initial Application. Click "CONTINUE" to proceed to the application.

**Step 5:** Click "SUPPLY A PHOTO" to either supply your State ID photo, or to supply your own passport-style photo to your application.