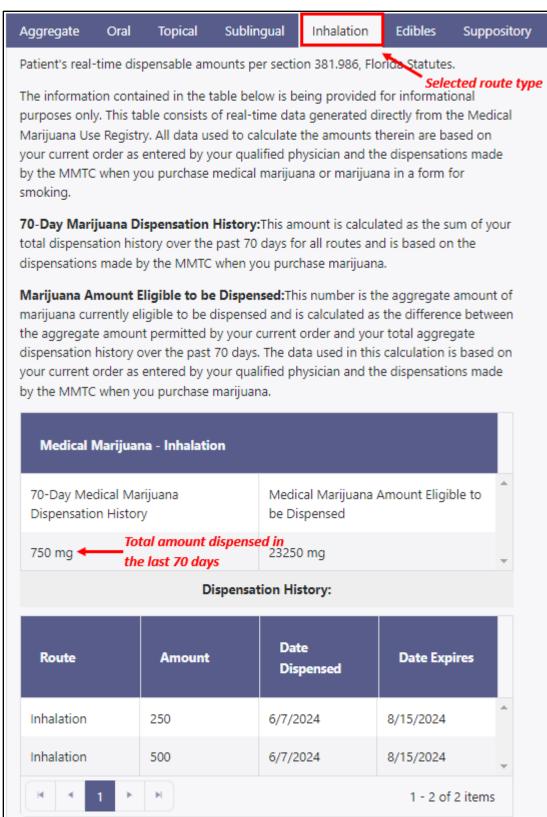

**Step 6:** "70-Day Medical Marijuana History" is calculated as the sum of the patient's total dispensation history over the past 70 days and is based on the dispensation(s) made by MMTCs when the patient purchases marijuana in the selected route type.

**Step 6a:** "Medical Marijuana Amount Eligible to be Dispensed" displays the current amount of marijuana in the selected route type available to be dispensed. Per <u>section 381.986(8)(e)16.b.</u>, Florida Statutes, patients may not receive product in excess of this amount, even if there is a higher total amount left on the order.

**Step 6b:** "Dispensation History" shows dispensations for the selected route type counting towards the patient's aggregate sum as referenced in <u>section 381.986(8)(e)16.b.</u>, Florida Statutes. Once the "date expires" has passed, the amount(s) dispensed on that date will no longer count towards the **70-Day Medical Marijuana Dispensation History**.